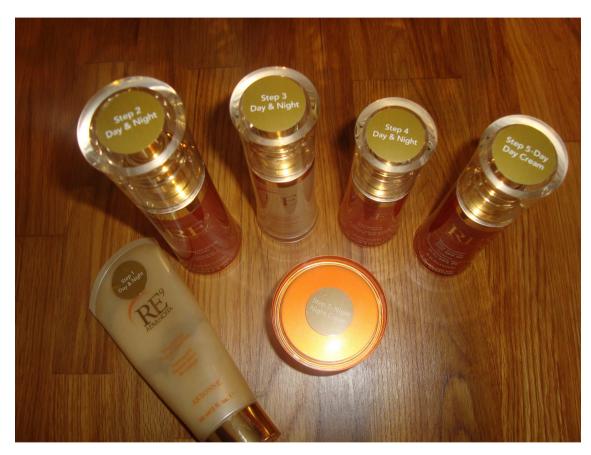

# Edit, Print and Laminate Usage Card Print and Laminate "What to Expect" Card

Take all the products out of the box, and out of their individual boxes.

Prepare your Night Cream Jars for Hygienic Usage

Label each step – Following Usage card Steps