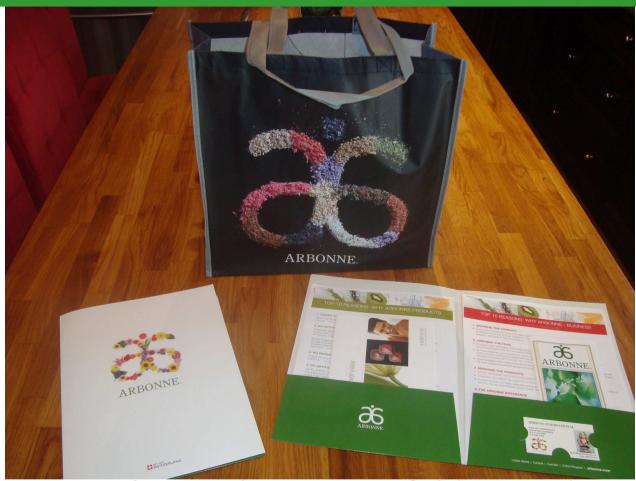

## How To Put Your Kits Together!

# Edit, Print and Laminate Usage Card Print and Laminate "What to Expect" Card

Take all the products out of the box, and out of their individual boxes.

Prepare your Night Cream Jars for Hygienic Usage

Label each step – Following Usage card Steps

Put it all together!

Do the Same for your FC5 Kits!

Put kits together with curiosity folders and you're Ready to Go!