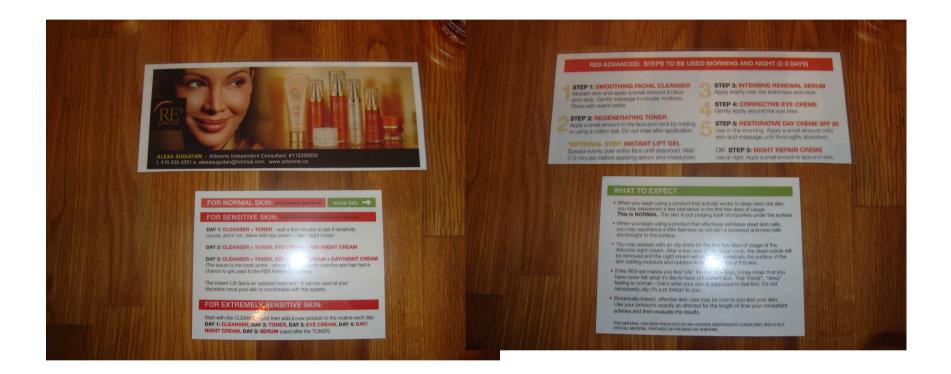

# Edit, Print and Laminate Usage Card Print and Laminate "What to Expect" Card

Take all the products out of the box, and out of their individual boxes.

Prepare your Night Cream Jars for Hygienic Usage

Label each step – Following Usage card Steps