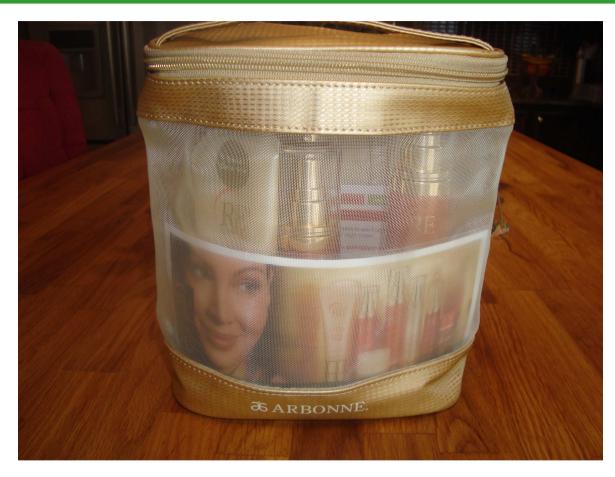

Put it all together!

Do the Same for your FC5 Kits!

Put kits together with curiosity folders and you're Ready to Go!