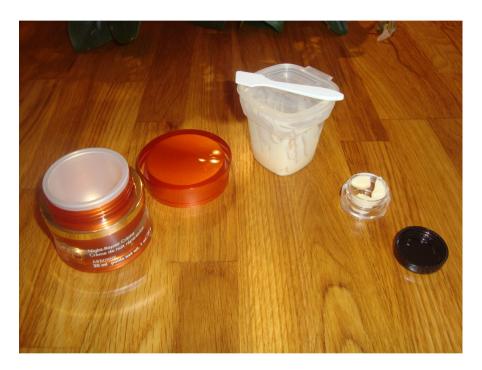

# Edit, Print and Laminate Usage Card Print and Laminate "What to Expect" Card

Take all the products out of the box, and out of their individual boxes.

Prepare your Night Cream Jars for Hygienic Usage

Label each step – Following Usage card Steps