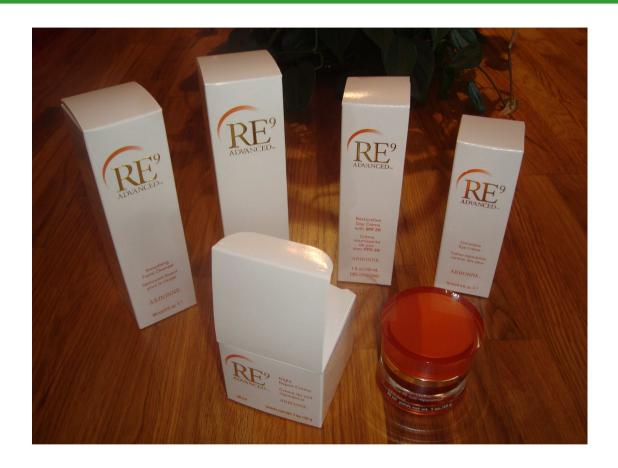

# Edit, Print and Laminate Usage Card Print and Laminate "What to Expect" Card

Take all the products out of the box, and out of their individual boxes.

Prepare your Night Cream Jars for Hygienic Usage

Label each step – Following Usage card Steps

Put it all together!

Do the Same for your FC5 Kits!

Put kits together with curiosity folders and you're Ready to Go!