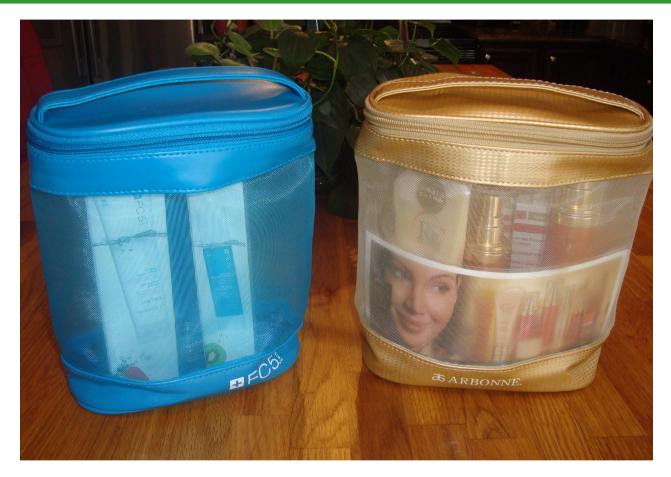

Put it all together!

Do the Same for your FC5 Kits!

Put kits together with curiosity folders and you're Ready to Go!