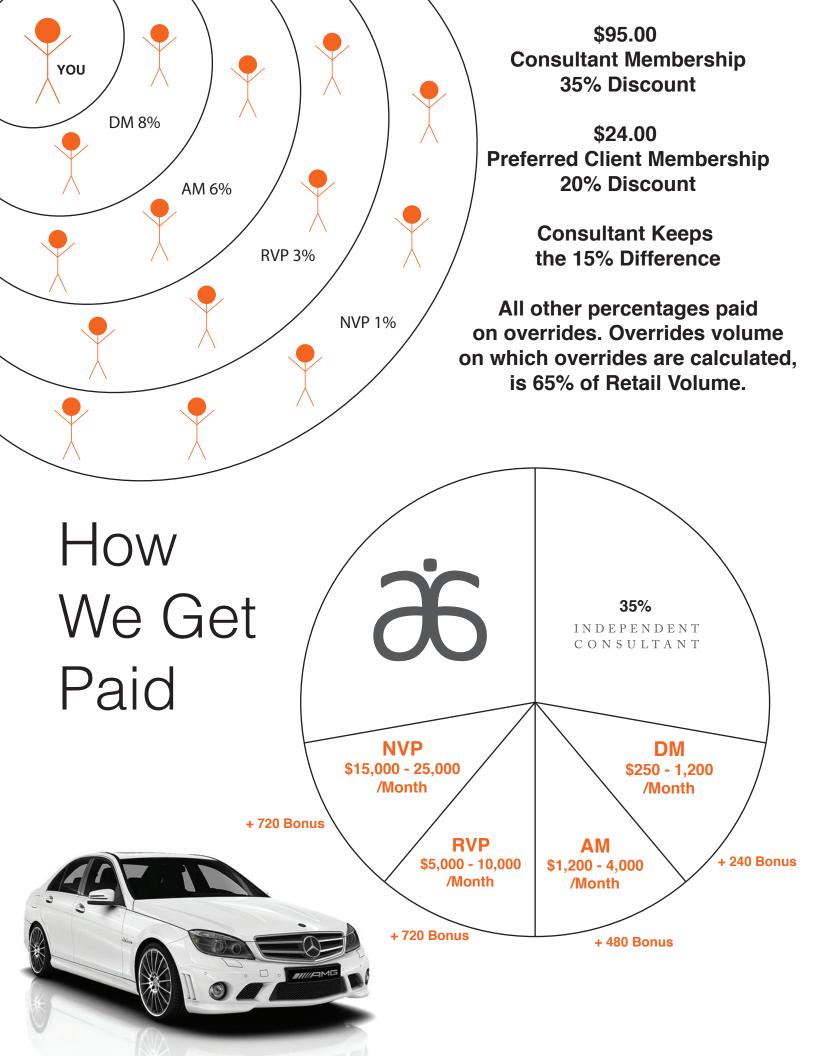

## Full-time or Part-time income? You decide.

## **Business Order - This is what I did!**

RE9 Advanced Set (Personal Set)



RE9 Advanced Set (Demo Set #1)



RE9 Advanced Set (Party/Show Set)



RE9 Advanced Set (Demo Set #2)



Cost: \$968.50 (1292 QV)

Plus Products to Display & Share

- -Other RE9 Products
- -FC5 Products
- -Seasource Spa Products
- -Cosmetics
- -Aromassentials Line
- -ABC Baby Line
- -Catalogues
- -Samples
- -Brochures
- -Order Forms
- -Preferred Clients/Consultant Forms
- -Other Business Tools/Aids

A basic representation of some of our product lines

Approximate Value of \$1,500 - \$2,000 - however, we accept everyone where they're at! We will work with whatever you feel comfortable with!

## Promoting to District Manager

| Month #1                   | Month #2