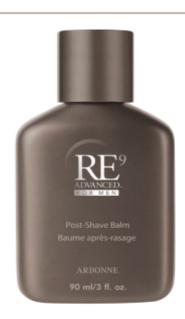

SKIN TYPES: all

Fast-acting balm comforts skin and soothes razor burn.

DIRECTIONS: Apply a small amount onto skin after shaving. Follow with day moisturizer with SPF. Do not rinse after application. For external use only. Keep out of reach of children.

SKIN TYPES: all