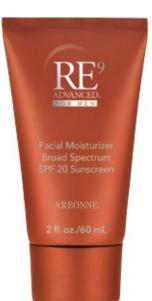

### RE9 Advanced<sub>®</sub> for Men Facial Moisturizer Broad Spectrum SPF 20 Sunscreen

Daily moisturizer protects skin from sunburn while helping to reduce visible signs of fatigue, stress and aging.

DIRECTIONS: Apply liberally onto skin and massage until thoroughly absorbed. Use after applying shave balm. For external use only. Keep out of reach of children.

SKIN TYPES: all