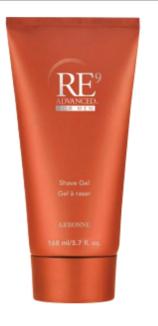

# RE9 Advanced<sub>®</sub> for Men **Post-Shave Balm**

Formulated with anti-friction properties to increase glide and deliver a smooth and comfortable shave.

DIRECTIONS: Apply liberally in the morning and in the evening. Massage onto skin using fingertips. Rinse by splashing face with warm water. Follow with shave balm on dry skin. For external use only. Keep out of reach of children.

SKIN TYPES: all

Fast-acting balm comforts skin and soothes razor burn.

DIRECTIONS: Apply a small amount onto skin after shaving. Follow with day moisturizer with SPF. Do not rinse after application. For external use only. Keep out of reach of children.