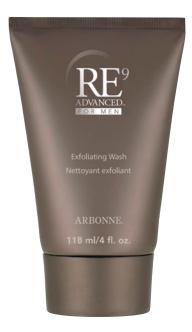

# RE9 Advanced<sub>®</sub> for Men **Exfoliating Wash**

Invigorating wash exfoliates and helps prevent ingrown hairs, prepping skin for a clean, close shave.

DIRECTIONS: Use daily before shaving. Moisten skin and apply liberally to face and neck. Massage onto skin using fingertips. Rinse with warm water. For external use only. Keep out of reach of children.

SKIN TYPES: all