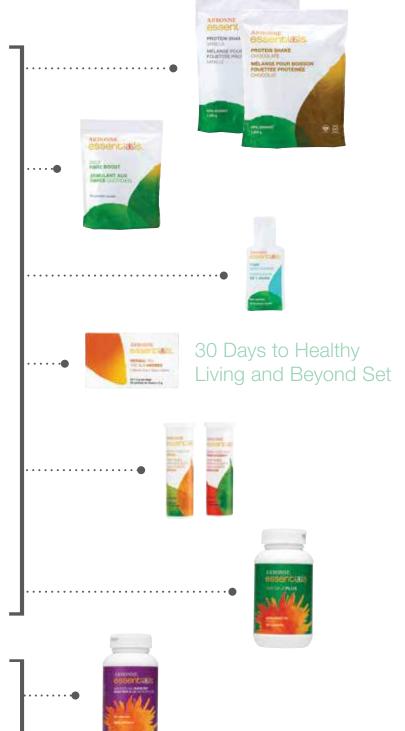

With our increasing understanding of the role of the intestinal health, we are beginning to understand the gut-skin connection and the role of probiotics in maintaining health and great-looking skin.

The Arbonne Essentials. 30 Days to Healthy Living and Beyond Set consists of products that deliver key nutrients like protein and fibre. Products in the set are listed in the Arbonne Essentials section.

#### **Arbonne Essentials**

- Protein Shake Mix: Delivers 20 grams of vegan protein, plus more than 20 essential vitamins and minerals per serving.
- O Daily Fibre Boost: Can be added to protein shakes, foods or beverages to deliver 12 grams of fibre per serving, derived from grains, fruits and vegetables.
- 7-Day Body Cleanse: Senna, Cascara Sagrada, Aloe Vera, Rhubarb and Buckthorn are used in Herbal Medicine to promote bowel movement by direct action on the large intestine.
- O **Herbal Tea:** Mild, caffeine-free tea with 9 botanicals.
- O Energy Fizz Tabs: Add to water to deliver antioxidants and a botanical blend of green tea, guarana, ginseng and B vitamins to support energy. Also contains caffeine, which temporarily helps promote alertness and temporarily relieves fatigue, promotes endurance, and enhances motor performance.
- Omega-3 Plus: Source of omega-3 fatty acids for the maintenance of good health.
- O Women's Balance Menopause Support: Clinically studied blend of phytonutrients provides support in managing symptoms associated with menopause such as hot flashes, night sweats, mood swings and irritability (Not included in 30 Days to Healthy Living and Beyond Set.)