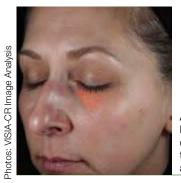

#### **Texture**

Baseline Red marks indicate rough skin texture.

Baseline Red marks indicate areas of fine lines.

At 2 Weeks
Reduction of red marks indicates improvement in the look of skin texture.

At 2 Weeks
Reduction of red marks indicates
diminished appearance of
fine lines and crow's feet
around eyes.