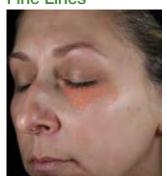

## In 2 weeks

100% showed improvement in the appearance of skin moisture, firmness and elasticity.\*

82% said they loved how the treatment was less irritating than a chemical peel or exfoliating scrub.\*\*

#### **Texture**

Baseline Red marks indicate rough skin texture.

Baseline Red marks indicate areas of fine lines.

At 2 Weeks
Reduction of red marks indicates improvement in the look of skin texture.

At 2 Weeks
Reduction of red marks indicates
diminished appearance of
fine lines and crow's feet
around eyes.