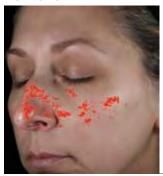

## In 2 weeks

100% showed improvement in the appearance of skin moisture, firmness and elasticity.\*

82% said they loved how the treatment was less irritating than a chemical peel or exfoliating scrub.\*\*

#### **Texture**

Baseline Red marks indicate rough skin texture.

Baseline Red marks indicate areas of fine lines.

At 2 Weeks
Reduction of red marks indicates improvement in the look of skin texture.

At 2 Weeks
Reduction of red marks indicates
diminished appearance of
fine lines and crow's feet
around eyes.