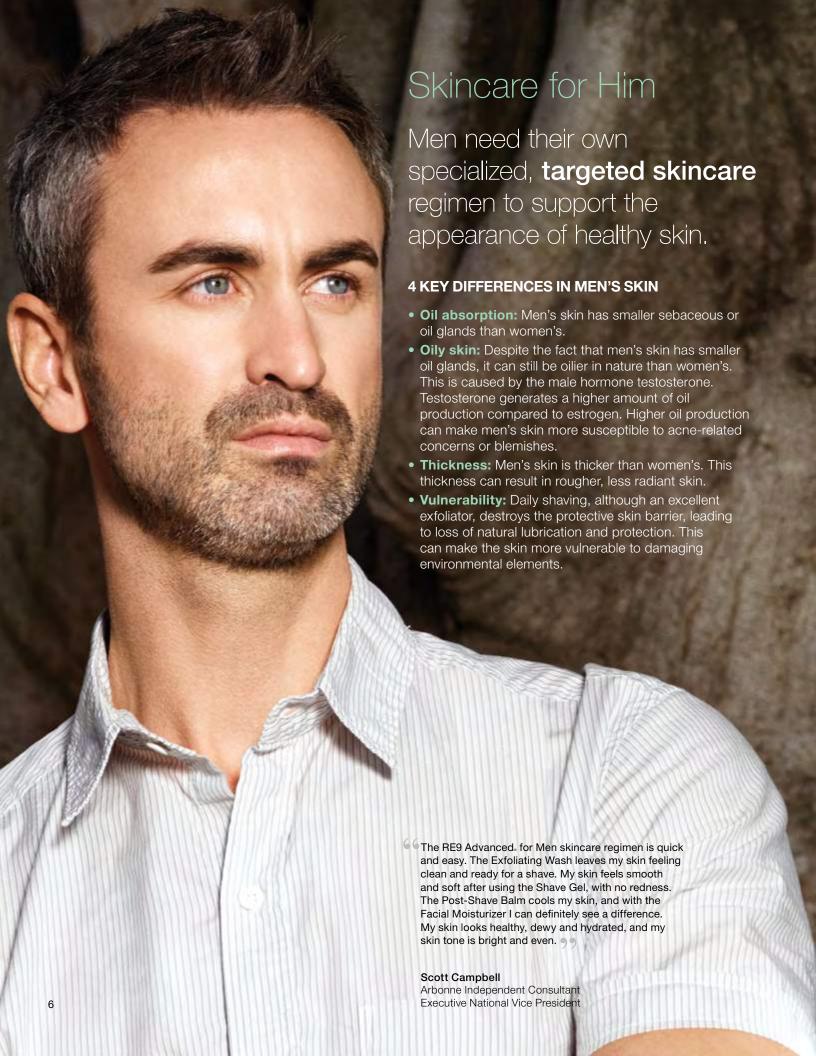

## Face and Neck **RE9 ADVANCED** Cellular Renewal Masque: Gently exfoliates to minimize the look of pores while improving skin radiance, tone and texture. O Age-Defying Neck Cream: Visibly tones and tightens the neck and décolleté, smoothing the appearance of fine lines and wrinkles. 8 O Instant Lift Gel: Works instantly to make skin feel firm and look lifted. DFC5 FC5<sub>®</sub> æ Exfoliating New Cell Scrub: Gentle exfoliation removes dead cells to reveal more radiant, healthy-looking skin. Intense Hydration Mask: Restores essential hydration and moisture to dehydrated skin. Deep Cleansing Mask: Draws out impurities and excess oils while refining pores and clarifying skin tone. **CLEAR FUTURE** Intensive Acne Spot Treatment: Fast-acting formula penetrates pores to dry up acne pimples, resulting in improved appearance of skin tone. Soothing Overnight Mask: Lightweight mask calms, soothes and hydrates skin, and even minimizes the RE appearance of redness. **RE9 ADVANCED FOR MEN** Shave Gel: Creates a smooth glide for an extra-close shave without damaging skin. RE

Post-Shave Balm: Calms skin after shaving and helps

soothe razor burn.