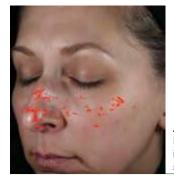

## In 2 weeks

100% showed improvement in the appearance of skin moisture, firmness and elasticity.\*

82% said they loved how the treatment was less irritating than a chemical peel or exfoliating scrub.\*\*

#### **Texture**

Baseline Red marks indicate rough skin texture.

Baseline Red marks indicate areas of fine lines.

At 2 Weeks
Reduction of red marks indicates improvement in the look of skin texture.

At 2 Weeks
Reduction of red marks indicates
diminished appearance of
fine lines and crow's feet
around eyes.