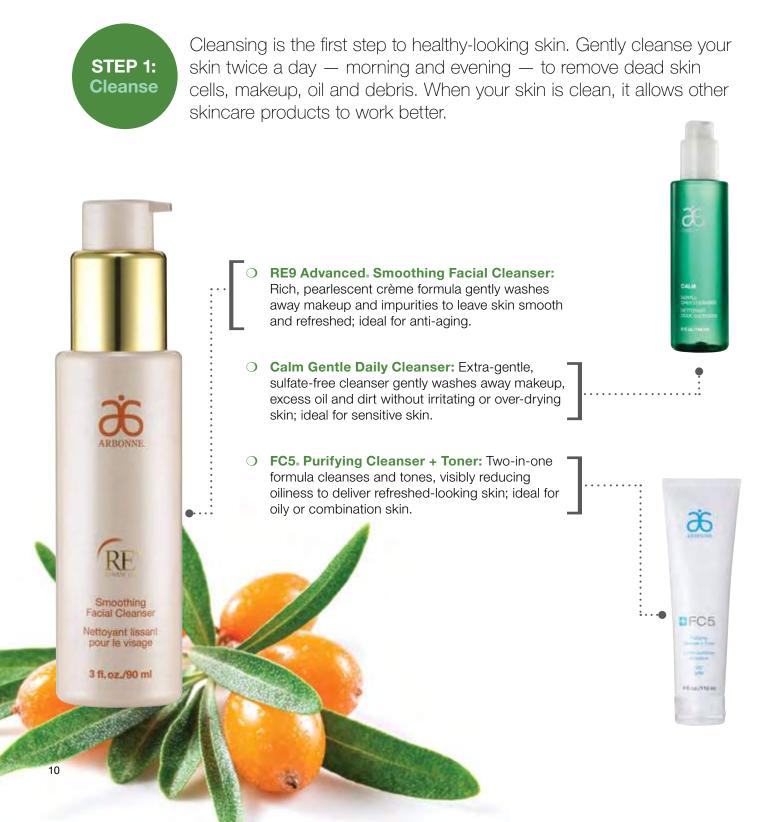

# Every Step Is Critical

Healthy, ageless-looking skin can be achieved by consistently following a complete **daily skincare regimen.** Make the time to follow it every day, morning and night.

FC5. Hydrating Cleanser + Freshener: Moisture-enriched formula cleanses skin without over-drying and provides revitalizing hydration; ideal for normal or dry skin.

Clear Future. Deep Pore Acne Cleanser: Gentle cleanser removes excess oil and reduces shine without stripping skin of natural moisture, leaving it feeling soft. Salicylic acid reduces the number of acne pimples, while sage extract soothes and conditions, creating a more eventoned complexion.

Toner softens and calms skin while removing the last traces of makeup, oil, and debris. Toners can also hydrate and replenish the skin's surface when used immediately after cleansing.

- O RE9 Advanced. Regenerating Toner:
  Prepare skin for the next step in your regimen with this antioxidant-rich, pH-balanced toner.
- Clear Future Corrective Acne Treatment Pads: Exfoliate dead skin cells and wipe away surface bacteria to clear up acne pimples, diminish pore size and reduce excess oil.