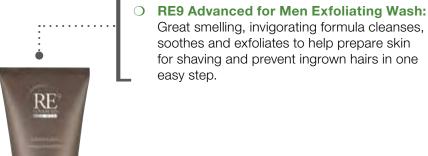

|

# Every Step Is Critical

Healthy, ageless-looking skin can be achieved by consistently following a complete **daily skincare regimen.** Make the time to follow it every day, morning and night.









FC5. Hydrating Cleanser + Freshener: Moisture-enriched formula cleanses skin without over-drying and provides revitalizing hydration; ideal for normal or dry skin.



Clear Future. Deep Pore Acne Cleanser: Gentle cleanser removes excess oil and reduces shine without stripping skin of natural moisture, leaving it feeling soft. Salicylic acid reduces the number of acne pimples, while sage extract soothes and conditions, creating a more eventoned complexion.





Toner softens and calms skin while removing the last traces of makeup, oil, and debris. Toners can also hydrate and replenish the skin's surface when used immediately after cleansing.

- O RE9 Advanced. Regenerating Toner:
  Prepare skin for the next step in your regimen with this antioxidant-rich, pH-balanced toner.
- Clear Future Corrective Acne Treatment Pads: Exfoliate dead skin cells and wipe away surface bacteria to clear up acne pimples, diminish pore size and reduce excess oil.







Intensive

Renewal Serum

Sérum intensif ravivant

1 fl. oz./30 ml

Treatment comes in many forms, most commonly a serum. Serums deliver targeted ingredients depending on needs, such as anti-aging, brightening or soothing. Serums also deliver key ingredients that help refresh, rejuvenate and renew