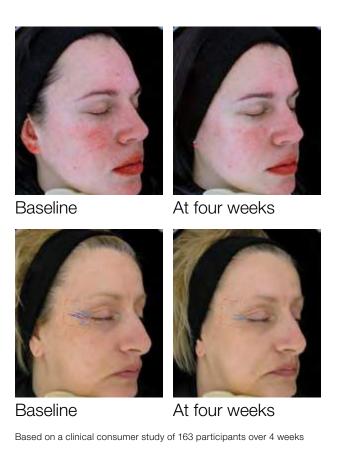

## RE9 Advanced Clinical Results

An independent laboratory tested RE9 Advanced against the toughest competition — the #1 department store brand, the leading MLM brand, and NutriMinC<sub>0</sub> RE9<sub>0</sub>. **RE9 Advanced** Extra Moisture Restorative Day Crème with SPF 20, Intensive Renewal Serum, and Corrective Eye Crème helped provide the best results for a healthy, younger-looking complexion.

In just 4 weeks, signs of aging visibly improved.